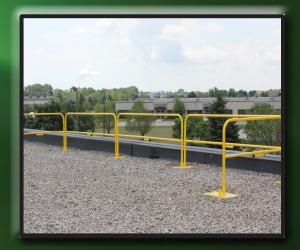

# **Guardrail System**

The SAFEWAZE Guardrail System is used for temporary or permanent fall protection. It can be used for roofs, skylights, hazard barriers, building construction, and many more options. Cost effective and easily installed!

6' LENGTH

FS-EX340-6: 6' Guardrail segment with one weighted base- Kit

## POSITIONING OF RAILS CAN BE USED IN MULTIPLE DIRECTIONS

100% PORTABLE

HOLES DO NOT NEED TO BE DRILLED

NIS VIII

## SKID RESISTANT BASES

#### Kit Options:

FS-EX340-8: 8' Guardrail segment with one weighted base- Kit FS-EX340-10: 10' Guardrail segment with one weighted base- Kit

### Add On Options:

FS-EX340: Guardrail weighted base FS-EX341: Guardrail segment 6" FS-EX342: Guardrail segment 8" FS-EX343: Guardrail segment 10" FS-EX344: Guardrail weighted base moving dolly FS-EX345: Guardrail swing gate with weighted base 6' FS-EX346: Guardrail swing gate with weighted base 8' FS-EX347: Guardrail swing gate with weighted base 10'